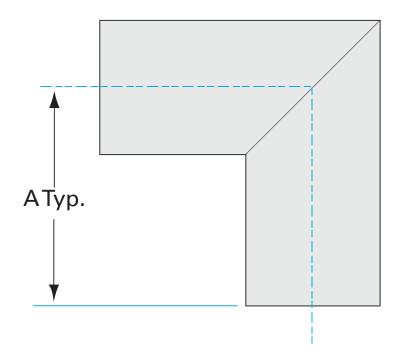

Similar Image

| Dimensions<br>(in inches) |        |
|---------------------------|--------|
| Dim A                     | 2.61"  |
| Dim C                     | 0.065" |

#### E-200MH

| Parameters        | Specifications                      |
|-------------------|-------------------------------------|
| Tube OD           | 2"                                  |
| Elbow Type        | Miter 90 Degree                     |
| Material          | 304 stainless                       |
| Port Length       | 2.61"                               |
| Wall Thickness    | 0.065"                              |
| Finish            | Tumble                              |
| Vacuum Range      | 1 · 10 <sup>-13</sup> mbar to 1 bar |
| Temperature Range | -200 °C to 450 °C                   |
| Weight            | 0.6 lbs                             |