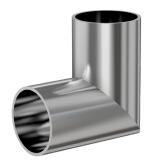

Similar Image

| Dimensions<br>(in inches) |        |
|---------------------------|--------|
| Dim A                     | 2.61"  |
| Dim C                     | 0.065" |