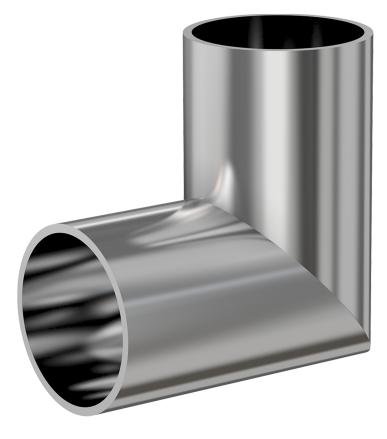

# Weld 90 mitered elbow 2" OD 90 degree mitered elbow, 2.61" port length, tumble finish

Part number: E-200MH

#### Weld 90 mitered elbow

#### 2" OD 90 degree mitered elbow, 2.61" port length, tumble finish

- Use wled fittings and tubing to create unique pump line geometries
- Fittings with extended tangents ideal for orbital welders
- Contact us at 800-824-4166 to find out about Nor-Cal's custom weldment offerings

#### E-200MH

| Parameters        | Specifications                      |
|-------------------|-------------------------------------|
| Tube OD           | 2"                                  |
| Elbow Type        | Miter 90 Degree                     |
| Material          | 304 stainless                       |
| Port Length       | 2.61"                               |
| Wall Thickness    | 0.065"                              |
| Finish            | Tumble                              |
| Vacuum Range      | 1 · 10 <sup>-13</sup> mbar to 1 bar |
| Temperature Range | -200 °C to 450 °C                   |
| Weight            | 0.6 lbs                             |